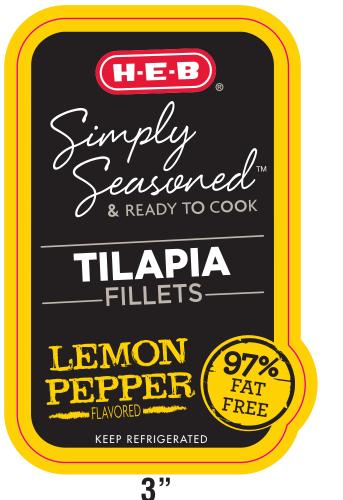

## **Simply Seasoned Lemon Pepper Tilapia**

**6** <sup>1</sup>/8"

| Nutrition Facts<br>Serving Size 4 OZ (112g)                                                                                                                                                                                                                | * Percent Daily Values are based on a 2,000<br>calorie diet. Your daily values may be higher or<br>lower depending on your calorie needs:                                                                                                                                                                                                                                                                       | H-E-B® SIMPLY (CAS) NED™ TILAPIA FILLETS WITH<br>LEMON PEPPEH SEASONING ● READY TO COOK                                                                                                                                                                                                                                                                                                                                                     |
|------------------------------------------------------------------------------------------------------------------------------------------------------------------------------------------------------------------------------------------------------------|-----------------------------------------------------------------------------------------------------------------------------------------------------------------------------------------------------------------------------------------------------------------------------------------------------------------------------------------------------------------------------------------------------------------|---------------------------------------------------------------------------------------------------------------------------------------------------------------------------------------------------------------------------------------------------------------------------------------------------------------------------------------------------------------------------------------------------------------------------------------------|
| Servings Per Container Varied<br>Amount Per Serving<br>Calories 110 Calories from Fat 20<br>% Daily Value*                                                                                                                                                 | Calories:         2,000         2,500           Total Fat         Less than         65g         80g           Sat. Fat         Less than         20mg         25g           Cholesterol         Less than         300mg         300mg           Sodium         Less than         2,400mg         2,400mg           Total Carbohydrate         300g         375g           Dietary Fiber         25g         30g | COOKING INSTRUCTIONS:       Oven:         Stove Top:       1. Heat a large heavy or non-stick skillet over Medium High heat 2 minutes.       0. Heat oven to 450°F         2. Add 2 tablespoons of olive oil to skillet.       2. Spray a foil lined baking pan with non-stick cooking spray.                                                                                                                                               |
| Total Fat 2g         3%           Saturated Fat 0g         0%           Trans Fat 0g         0%           Cholesterol 55mg         18%           Sodium 680mg         28%           Total Carbohydrate 1g         0%           Dietary Fiber 0g         0% | Calories per gram:<br>Fat9 • Carbohydrate 4 • Protein 4<br>INGREDIENTS: TILAPIA, SEASONING<br>(SALT, CORN SYRUP SOLIDS, BLACK<br>PEPPER AND OTHER SPICES, CITRIC<br>ACID, GRANULATED ONION, SUGAR,<br>YELLOW #5, LEMON SEASONING                                                                                                                                                                                | <ol> <li>Place a single layer of fillets in the skillet.</li> <li>Cook 3 to 3 ½ minutes per side<br/>depending on thickness or until internal<br/>temperature reaches 145°F.</li> <li>Remove and serve.</li> <li>Place a single layer of fillets in the<br/>prepared baking pan.</li> <li>Bake uncovered 8 to 9 minutes,<br/>depending on thickness, or until<br/>internal temperature reaches 145°F.</li> <li>Remove and serve.</li> </ol> |
| Sugars 0g           Protein 22g           Vitamin A 0%         • Vitamin C 0%           Calcium 2%         • Iron 4%                                                                                                                                       | (MODIFIED CORN STARCH, LEMON<br>Extractive, Natural Flavors)).<br>Contains: Tilapia                                                                                                                                                                                                                                                                                                                             | MADE WITH<br>PRIDE AND C<br>FOR H-E-B<br>SAN ANTONIO, TX 78204                                                                                                                                                                                                                                                                                                                                                                              |