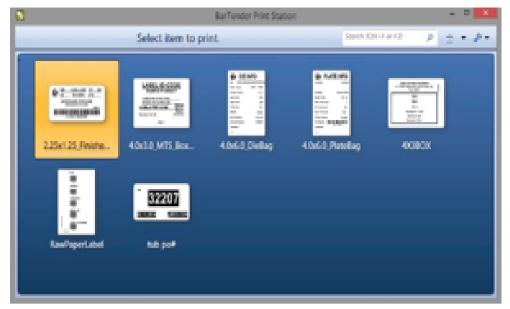

## Select 2.25x1.25\_FinishedRollTag label.

Verify correct printer is selected. (#2) Type QTY of labels needed in Copies: field.

| 0    | BarTe                               | inder Pi | rint Station |                         |   | - | 0    |
|------|-------------------------------------|----------|--------------|-------------------------|---|---|------|
|      | Select item to print.               |          |              | Search (Carl-d' or Fil) | Ρ | 2 | - #- |
| 0    | Pr                                  | int Dos  | oumont       |                         |   | Г |      |
|      | N                                   | inter .  |              |                         |   |   |      |
|      |                                     |          | 152 119-347  |                         |   |   |      |
| 6    | 10. 100.00 (C. 00<br>10. 10.000, US | 14       | 102.1051.210 |                         |   |   |      |
|      | Data range from ages                | untilly. |              |                         |   |   |      |
|      |                                     | opiera   | 3            |                         |   |   |      |
|      |                                     |          |              |                         |   |   |      |
|      |                                     |          |              |                         |   |   |      |
| - 20 | Sch25, Association Roll Lagible     |          |              |                         |   |   |      |
|      |                                     |          | Jeint        | Print Preview Con       |   |   |      |
|      |                                     |          |              |                         |   |   |      |
|      |                                     |          |              |                         |   |   |      |