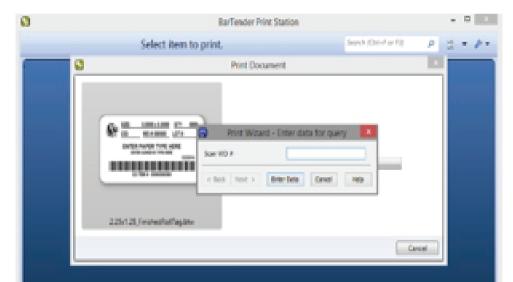

## Scan WO number.

|                                                                                                                                          | BarTender Print Station                                                                                |                                                                                                                            |  |  |
|------------------------------------------------------------------------------------------------------------------------------------------|--------------------------------------------------------------------------------------------------------|----------------------------------------------------------------------------------------------------------------------------|--|--|
| _                                                                                                                                        | Select item to prin<br>Prin                                                                            | nt Waard - Outs Entry Form                                                                                                 |  |  |
| Label Sox<br>Doerity<br>Doerit<br>South Octor B<br>Lab B<br>Solatour<br>Drive Date<br>Both<br>Solatour<br>Drive Date<br>Both<br>Solatour | 825402900420<br>376<br>4<br>1028<br>207<br>207<br>207<br>207<br>207<br>207<br>207<br>207<br>207<br>207 | SZE: 25250 x 25250 GTY: 2000<br>CD: 4 WD#:11301 LOT #:<br>SGF<br>BITER ADHEINET FEH BIE<br>122:00H<br>G2 ITEN #: NOINE2715 |  |  |
|                                                                                                                                          |                                                                                                        | First Canal                                                                                                                |  |  |