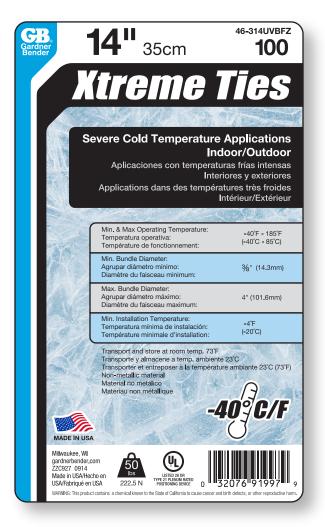

BAY STATE CABLE TIES XTREME TIES 46-314 3.0" X 5.0" 55# SEMI GLOSS/WITH FREEZER ADHESIVE #2 10/07/2014

|    | APPROVED: YES NO      |
|----|-----------------------|
|    | NAME: DATE:           |
|    | SIGNATURE:            |
| CI | K PMS 299 C PMS 186 C |