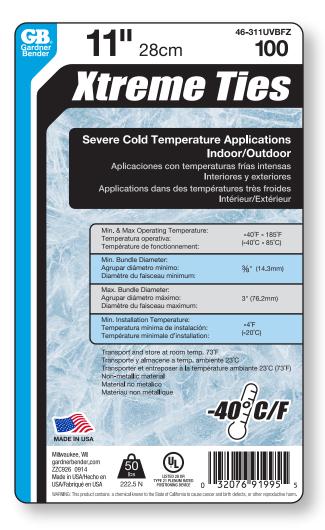

| BAY STATE CABLE TIES                 |
|--------------------------------------|
| XTREME TIES 46-311                   |
| 3.0″ X 5.0″                          |
| 55# SEMI GLOSS/WITH FREEZER ADHESIVE |
| #2                                   |
| 10/07/2014                           |