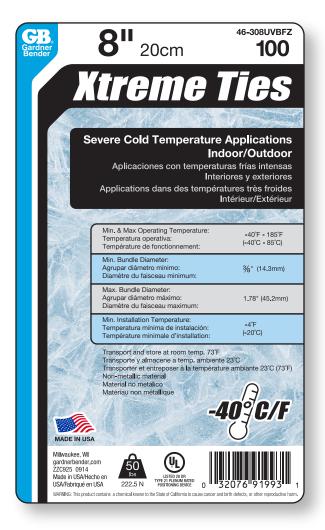

**NEW ELECTRONIC ARTWORK PROOF** XTREME TIES 46-308 / BAY STATE CABLE TIES

COMMENTS

TOLL FREE 1.866.423.4519 • PH 904.302.5899 • FAX 904.396.6006 • WWW.G2IDS.COM

PLEASE NOTE: THIS DOCUMENT CAN BE COMPLETED AND SIGNED ELECTRONICALLY. SIMPLY OPEN THE DOCUMENT USING ADOBE READER OR ACROBAT AND MARK THE APPROVAL STATUS. IF THERE ARE ANY COMMENTS, BE SURE TO TYPE THEM INTO THE COMMENT BOX. FILL IN THE DOCUMENT'S DIGITAL SIGNATURE FIELD AND SEND BACK TO US VIA EMAIL.FOR BEST RESULTS. PLEASE VIEW THIS PDF USING ADOBE READER OR ACROBAT.

BY SIGNING THIS DOCUMENT PHYSICALLY OR ELECTRONICALLY, YOU AGREE THAT THE APPROVAL STATUS OF THE ARTWORK ABOVE IS CORRECT AND ANY REQUIRED CHANGES HAVE BEEN NOTED IN THE COMMENTS BOX

CLIENT: BAY STATE CABLE TIES DESIGN: XTREME TIES 46-308 SIZE: PAPER TYPE: 55# SEMI GLOSS/WITH FREEZER ADHESIVE **REWIND DIRECTION:** DATE:

APPROVED: YES () NO ( NAME: DATE: SIGNATURE: FOR INSTRUCTIONS ON SIGNING A PDF DIGITALLY, PLEASE VISIT HELP.ADOBE.COM BLACK PMS 299 C PMS 186 C PMS 286 C

ON SCREEN COLORS OR PRINTS FROM THIS PROOF ARE NOT A TRUE INDICATION OF THE COLORS IN THE FINAL PRINT. COLORS MAY VARY DEPENDING ON INKS AND MATERIAL USED