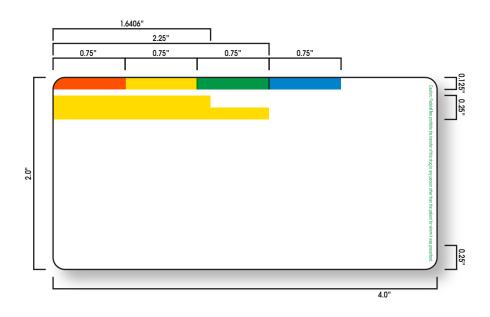

FOR INSTRUCTIONS ON SIGNING A PDF DIGITALLY, PLEASE VISIT HELP.ADOBE.COM

PMS 347 C

 CLIENT:
 MTS PACKAGING

 DESIGN:
 CARE CAPITAL

 SIZE:
 4.0" X 2.0"

 PAPER TYPE:
 DIRECT THERMAL TOP RP51 40# WHITE KRAFT

PAPER TYPE: DIRECT THERMAL TOP RP51 40# WHITE KRAFT REWIND DIRECTION: #6
DATE: 09/26/2014

PMS PROCESS BLUE C

PMS ORANGE 021 C PMS YELLOW C

ON SCREEN COLORS OR PRINTS FROM THIS PROOF ARE NOT A TRUE INDICATION OF THE COLORS IN THE FINAL PRINT. COLORS MAY VARY DEPENDING ON INKS AND MATERIAL USED.