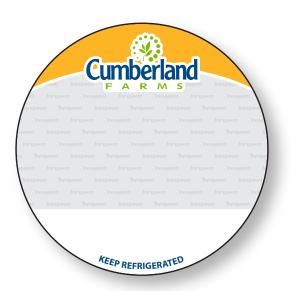

CORRECT AND ANY REQUIRED CHANGES HAVE BEEN NOTED IN THE COMMENTS BOX **CLIENT:** 

**DESIGN:** CUMBERLAND FARMS FRUIT CUP SIZE: 2,625" X 2,625" **PAPER TYPE:** 2 ML CLEAR TC BOPP **REWIND DIRECTION:** 

#2 09/24/2014

DANDEE

PMS 301 C

ON SCREEN COLORS OR PRINTS FROM THIS PROOF ARE NOT A TRUE INDICATION OF THE COLORS IN THE FINAL PRINT. COLORS MAY VARY DEPENDING ON INKS AND MATERIAL USED.