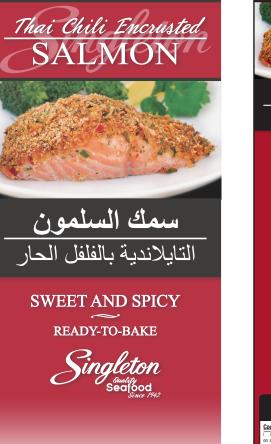

## **NEW ELECTRONIC ARTWORK PROOF**

THAI CHILI SALMON BILINGUAL STRAP / TAMPA BAY FISHERIES

Manufactured by Tampa Bay Fisheries in Dover, FL 33527 PACKED IN USA. FARM RAISED.

Thai Chili Encrusted

سمك السلمون التابلاندية بالفلفل الحار

SWEET AND SPICY

COMMENTS

TOLL FREE 1,866,423,4519 • PH 904,302,5899 • FAX 904,396,6006 • WWW,G2IDS,COM