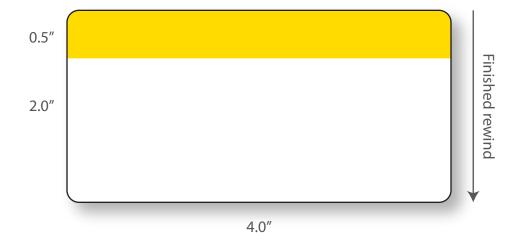

SIZE: 4.0" X 2.0"

PAPER TYPE: DIRECT THERMAL TOP RP51 40# WHITE KRAFT

REWIND DIRECTION: #6
DATE: 08/18/2014

NAME:

SIGNATURE:

ON SCREEN COLORS OR PRINTS FROM THIS PROOF ARE NOT A TRUE INDICATION OF THE COLORS IN THE FINAL PRINT. COLORS MAY VARY DEPENDING ON INKS AND MATERIAL USED.