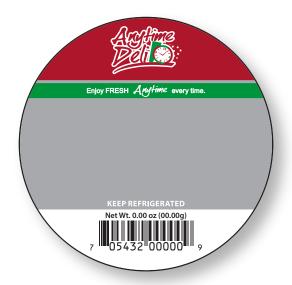

BY SIGNING THIS DOCUMENT PHYSICALLY OR ELECTRONICALLY, YOU AGREE THAT THE APPROVAL STATUS OF THE ARTWORK ABOVE IS CORRECT AND ANY REQUIRED CHANGES HAVE BEEN NOTED IN THE COMMENTS BOX.

DANDEE ANYTIME DELI CLEAR CIRCLE LABELS 0.0" X 0.0" CLEAR GLOSS FILM #2 07/01/2014