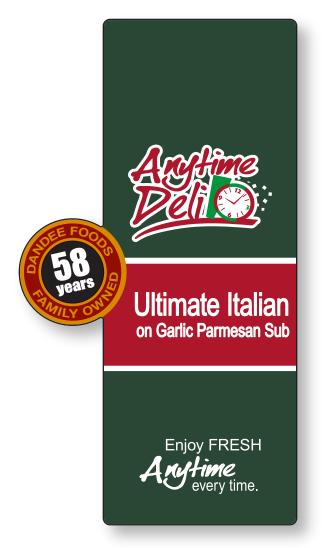

## NEW ELECTRONIC ARTWORK PROOF ULTIMATE ITALIAN / DANDEE FOODS

AR: 392

| COMMENTS |  |  |  |
|----------|--|--|--|
|          |  |  |  |
|          |  |  |  |
|          |  |  |  |
|          |  |  |  |
|          |  |  |  |

DESIGN: SIZE: PAPER TYPE: REWIND DIRECTION:

**CLIENT:** 

DATE:

DANDEE FOODS ULTIMATE ITALIAN 5.25" X 2.875"

PMS 187 C

PMS BLACK C

PMS 131 C

PMS 355 C

06/05/2014

PMS 553 C

ON SCREEN COLORS OR PRINTS FROM THIS PROOF ARE NOT A TRUE INDICATION OF THE COLORS IN THE FINAL PRINT. COLORS MAY VARY DEPENDING ON INKS AND MATERIAL USED.