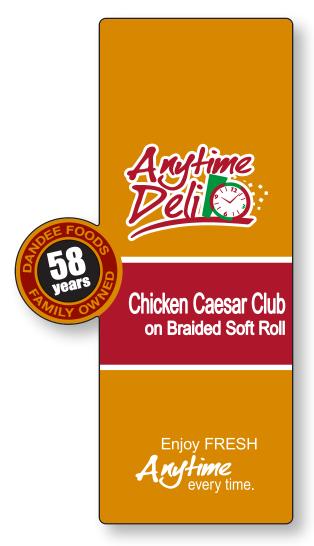

## **NEW ELECTRONIC ARTWORK PROOF** CHICKEN CAESAR CLUB / DANDEE FOODS

AR: 392 06/05/2014

| COMMENTS |  |  |
|----------|--|--|
|          |  |  |
|          |  |  |
|          |  |  |
|          |  |  |
|          |  |  |

FOR INSTRUCTIONS ON SIGNING A PDF DIGITALLY, PLEASE VISIT HELP.ADOBE.COM

06/05/2014

**DESIGN:** SIZE: **PAPER TYPE: REWIND DIRECTION:** 

**CLIENT:** 

DATE:

DANDEE FOODS CHICKEN CAESAR CLUB 5.25" X 2.875"

PMS BLACK C

PMS 187 C PMS 131 C PMS 355 C

ON SCREEN COLORS OR PRINTS FROM THIS PROOF ARE NOT A TRUE INDICATION OF THE COLORS IN THE FINAL PRINT. COLORS MAY VARY DEPENDING ON INKS AND MATERIAL USED.