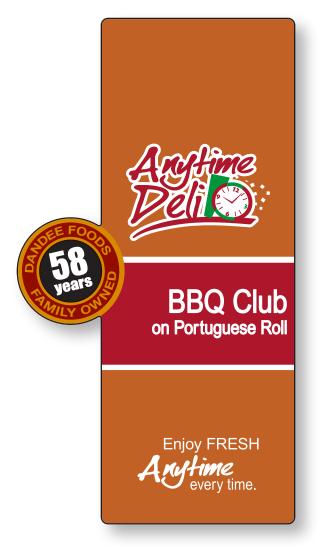

## NEW ELECTRONIC ARTWORK PROOF BBQ CLUB / DANDEE FOODS

AR: 392

| COMMENTS |  |  |  |
|----------|--|--|--|
|          |  |  |  |
|          |  |  |  |
|          |  |  |  |
|          |  |  |  |
|          |  |  |  |

CLIENT:
DESIGN:
SIZE:
PAPER TYPE:

**REWIND DIRECTION:** 

DATE:

BBQ CLUB 5.25" X 2.875"

06/05/2014

PMS 187 C

PMS BLACK C

PMS 131 C

PMS 355 C

PMS 471 C

ON SCREEN COLORS OR PRINTS FROM THIS PROOF ARE NOT A TRUE INDICATION OF THE COLORS IN THE FINAL PRINT. COLORS MAY VARY DEPENDING ON INKS AND MATERIAL USED.