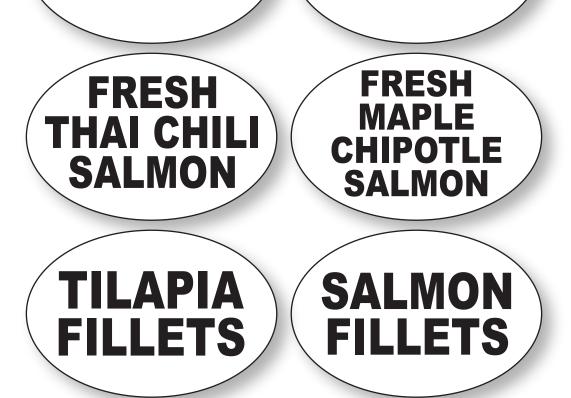

| NEW ELECTRONIC ARTWORK PROOF<br>MDI WHITE OVALS / TAMPA BAY FISHERIES |  |
|-----------------------------------------------------------------------|--|
| BAY<br>SCALLOPS CATFISH<br>NUGGETS                                    |  |