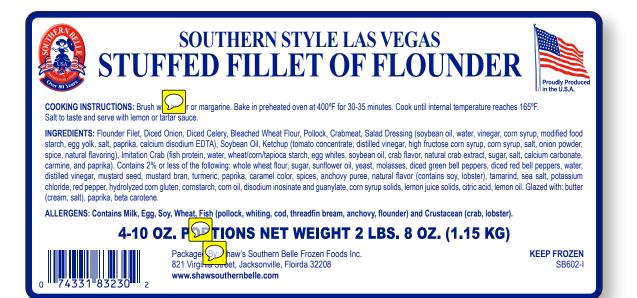

BY SIGNING THIS DOCUMENT PHYSICALLY OR ELECTRONICALLY, YOU AGREE THAT THE APPROVAL STATUS OF THE ARTWORK ABOVE IS CORRECT AND ANY REQUIRED CHANGES HAVE BEEN NOTED IN THE COMMENTS BOX.

CLIENT:SHAW'S SOUTHERN BELLEDESIGN:SB602-I STUFFED FILLET OF FLOUNDERSIZE:3.0" X 6.0"PAPER TYPE:55# SEMI GLOSS/WITH FREEZER ADHESIVEREWIND DIRECTION:#4DATE:05/21/2014