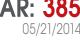

BY SIGNING THIS DOCUMENT PHYSICALLY OR ELECTRONICALLY, YOU AGREE THAT THE APPROVAL STATUS OF THE ARTWORK ABOVE IS CORRECT AND ANY REQUIRED CHANGES HAVE BEEN NOTED IN THE COMMENTS BOX.

CLIENT:SHAW'S SOUTHERN BELLEDESIGN:SB602-I STUFFED FILLET OF FLOUNDERSIZE:3.0" X 6.0"PAPER TYPE:55# SEMI GLOSS/WITH FREEZER ADHESIVEREWIND DIRECTION:#4DATE:05/21/2014