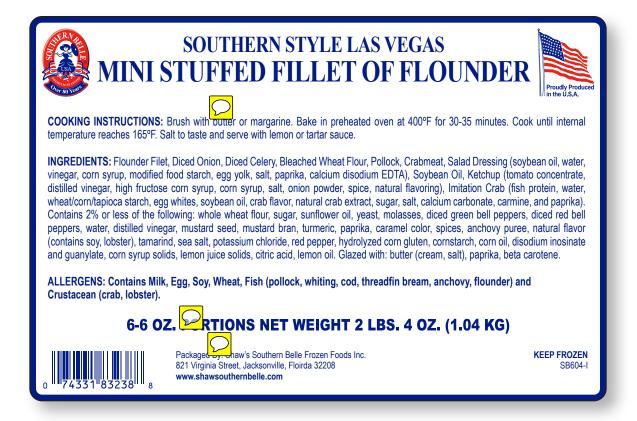

BY SIGNING THIS DOCUMENT PHYSICALLY OR ELECTRONICALLY, YOU AGREE THAT THE APPROVAL STATUS OF THE ARTWORK ABOVE IS ORRECT AND ANY REQUIRED CHANGES HAVE BEEN NOTED IN THE COMMENTS BO)

SHAW'S SOUTHERN BELLE DESIGN: SB604-I MINI STUFFED FILLET OF FLOUNDER **PAPER TYPE:** 55# SEMI GLOSS/WITH FREEZER ADHESIVE **REWIND DIRECTION:** 