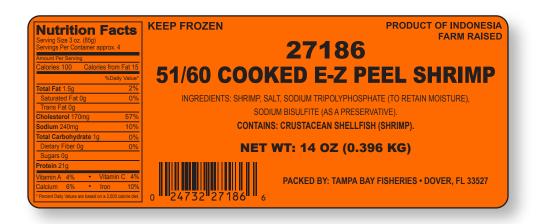

TAMPA BAY FISHERIES 27186 51/60 EZ PEEL SHRIMP 2.0" X 5.0" 55# SEMI GLOSS/WITH FREEZER ADHESIVE #3 05/14/2014 APPROVED: YES 🔘 NO 🔵

NAME:

\_\_\_\_\_ DATE:

SIGNATURE:

FOR INSTRUCTIONS ON SIGNING A PDF DIGITALLY, PLEASE VISIT HELP.ADOBE.COM