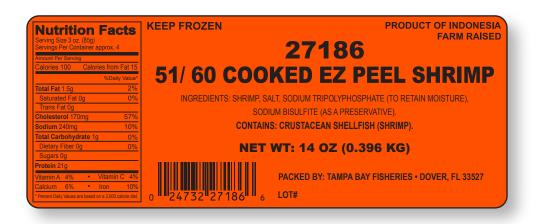

TAMPA BAY FISHERIES 27186 51/60 EZ PEEL SHRIMP 2.0" X 5.0" 55# SEMI GLOSS/WITH FREEZER ADHESIVE #3 05/14/2014 APPROVED: YES NO

NAME:

\_\_\_\_\_ DATE:

SIGNATURE: \_

FOR INSTRUCTIONS ON SIGNING A PDF DIGITALLY, PLEASE VISIT HELP. ADOBE. COM